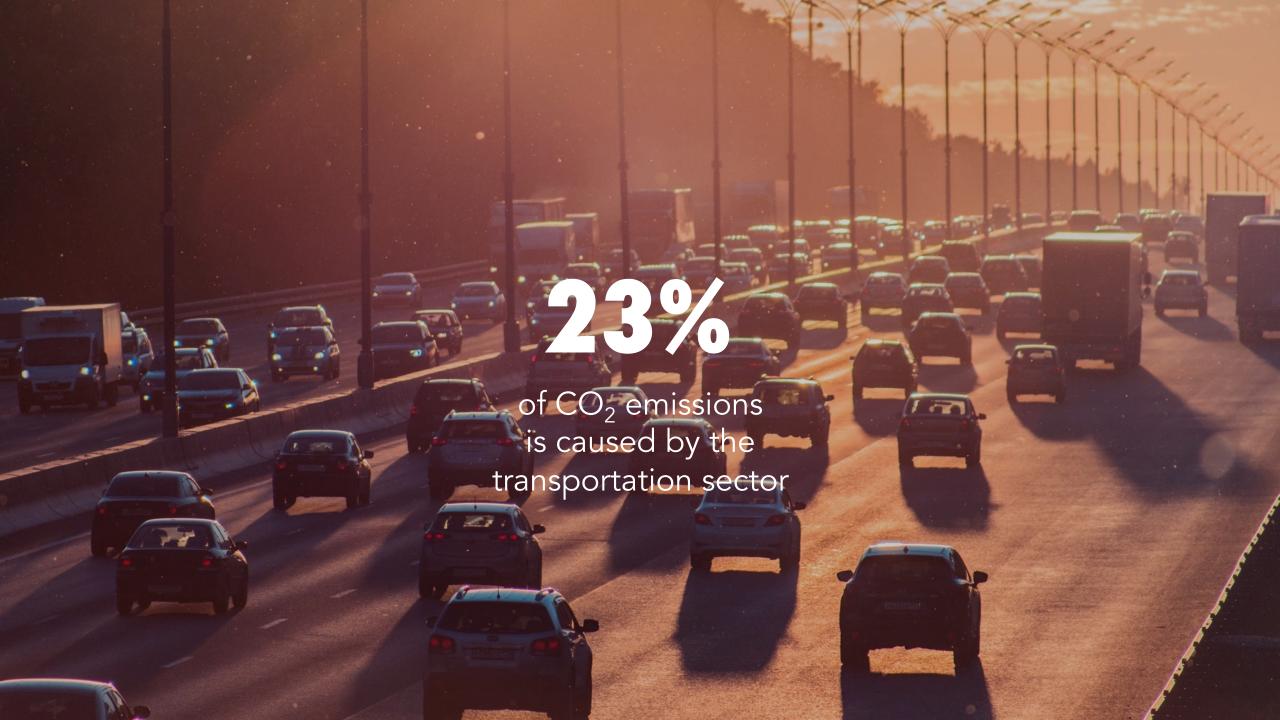

## 25-85%

less CO<sub>2</sub> emissions than internal combustion engine (ICE) vehicles over their entire lifespan

Source: Transport & Environment

No more detours to gas stations

everywhere

5 YEARS AGO

1 million EVs